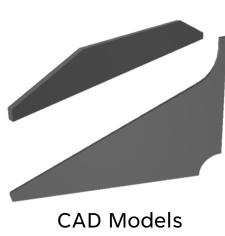

## **3D Tecniques**

- Surface Matching
- ⇒ 3D Edge Matching

**Matching Results** 

Surface model