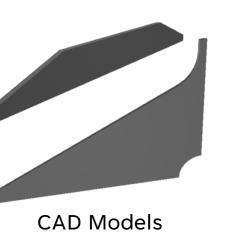

## **3D Tecniques**

- Surface Matching
- ⇒ 3D Edge Matching

**Matching Results** 

Surface model