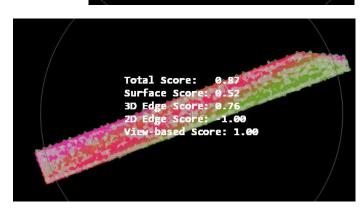

## **3D Tecniques**

- Surface Matching
- ⇒ 3D Edge Matching

**Matching Results** 

Surface model