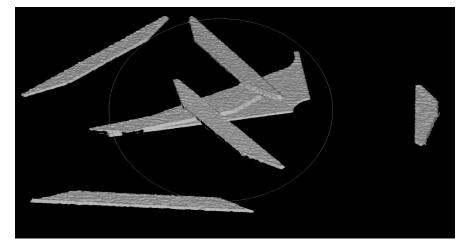

→ Clasification → Orientation → Gripping point → OCR → Defect detection → Welding Process

2D Monochromatic Image of the Tray

Point Cloud of the Tray

Zoom of the Processed Point cloud

Processed Point cloud of the elements in the tray