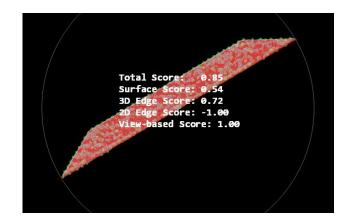

## **3D Tecniques**

- Surface Matching
- ⇒ 3D Edge Matching

**Matching Results** 

Surface model