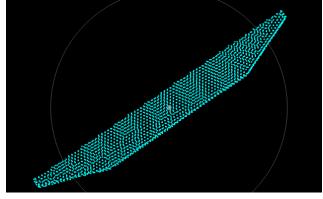

## **3D Tecniques**

- Surface Matching
- ⇒ 3D Edge Matching

**Matching Results** 

Surface model