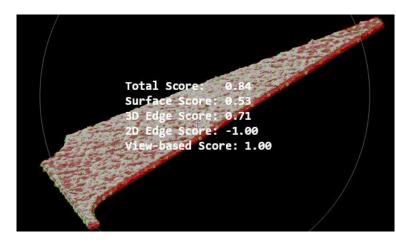

## **3D Tecniques**

- Surface Matching
- ⇒ 3D Edge Matching

**Matching Results** 

Surface model