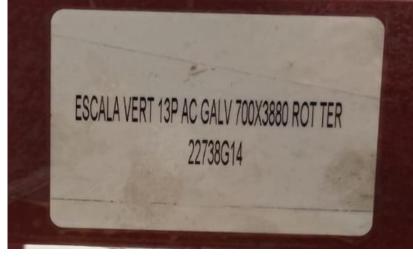

Defect detection → Welding Process

## **2D Tecniques**

- **Convolutional Neural Networks**
- **→** Transformers





**Instance Segmentation** 





#### **Object Detection**



RT-DETR







Sibiu IT Constant

THE EMERGING TECHNOLOGIES: the drivers for digital transformation in business and education





SID 2024

Sibiu Innovation Days

24-25 October, Sibiu - RO

→ Clasification → Orientation → Gripping point → OCR → Defect detection → Welding Process



Orientation of the pieces





Pick up







THE EMERGING TECHNOLOGIES: the drivers for digital transformation in business and education





Sibiu Innovation Days 24-25 October, Sibiu - RO

SID 2024

Identification Clasification Orientation Gripping point OCR Defect detection Welding Process



**Optical** Character Recognition





#### **Defect detection**



**Defective Piece** 

Parts marked with alphanumeric identifiers







THE EMERGING TECHNOLOGIES: the drivers for digital transformation in business and education





SID 2024

Sibiu Innovation Days

24-25 October, Sibiu - RO

Identification Clasification Orientation Gripping point OCR Defect detection Welding Process





Gripper









THE EMERGING TECHNOLOGIES: the drivers for digital transformation in business and education





SID 2024

Sibiu Innovation Days

24-25 October, Sibiu - RO

Identification Clasification Crientation Gripping point CCR Defect detection Welding Process



Application of traditional/intelligent techniques for the detection of failures or anomalies in welding